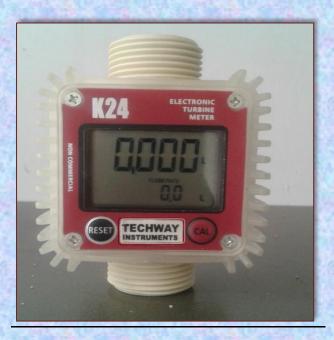

## **DIGITAL CHEMICAL FLOW METER**

Where Every Drop Counts

Techway Turbine Digital Chemical Flow meter is specifically designed to measure flow of light chemicals including different solvents with high accuracy. It gives digital Indication of Instantaneous flow as well as Total Flow. The Unique feature of this flow meter is high engineered plastic turbine. The meter is compact with modular design, fully functional, simple structure, and convenient operation.

## **Technical Specifications:**

Model: K24 Media: Light Chemicals - Solvents. Size: 1 Inch (25 mm). Connection: T/E(Threaded End). Length: 103MM Measurement accuracy:  $\pm 1\%$ Repeatability:  $\pm 0.5\%$ Maximum working pressure: 20BAR Operating Temperature: 0 - 50 Deg.C. Operating voltage: 2.3-3.3V Battery Standby time: 2 years Flow range: 10-120L / MIN Total: 0.00-999.9 Cumulative Total: 0.00-99999.9 Unit: Litre. Single measurement cleared: RESET Protection: Weather Proof IP 64.